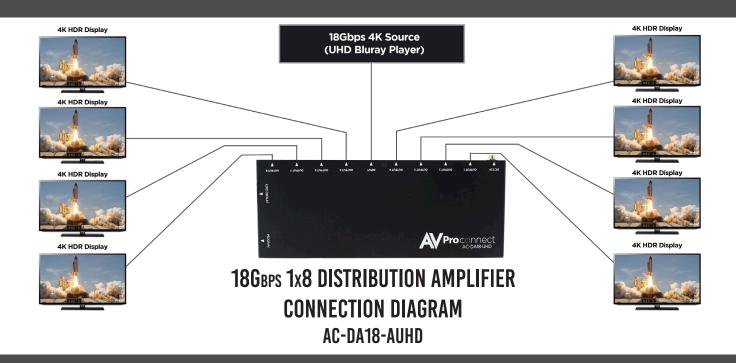

These distribution amplifiers can be cascaded for extended distances and to add additional outputs. There is even a built in "cascade mode" that can be enabled for plug and play compatibility. With these distribution amplifiers you are already prepared for all 4K formats and future 8K formats. Utilize these products with confidence in your next bar, restaurant, digital signage, commercial or residential installation and see the difference.

**CASCADING:** The AC-DA1(2,4,8)-AUHD were designed for cascading. You will not have any concerns cascading these units for several "hops". There is even a built-in "cascade mode" that can be enabled for plug and play compatibility.