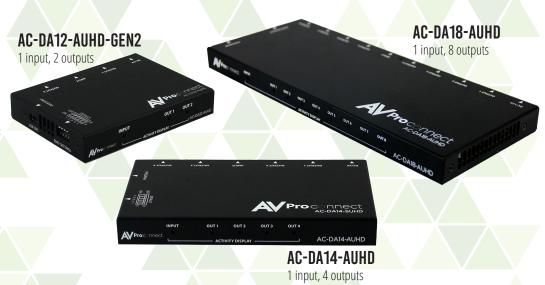

## 4K 18GBPS DISTRIBUTION AMPLIFIERS AC-DA12-AUHD-GEN2

AC-DA12-AUHD-GEN2 AC-DA14-AUHD, AC-DA18-AUHD