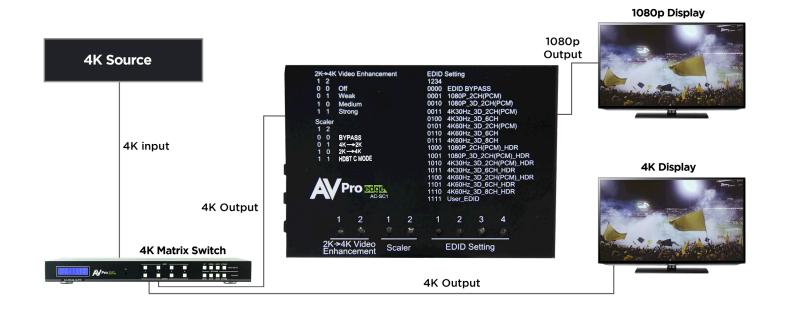

Enjoy the versatility of up/down scaling, image enhancement, audio access from the stream, and the ability to resolve EDID issues (including 4K, HDR EDIDs). This scaler is ready for future content, as well, with the ability to distribute 18Gbps signal. Yet, if you have 1080p displays, the AC-SC1-AUHD will make sure it's getting the correct picture. This product works great alongside one of the AVProConnect's matrix switches allowing the best resolution possible for the customer!

WITH 16 PRE-LOADED EDID SETTINGS FROM LEGACY TECHNOLOGY (1080<sub>p</sub>) To full 4K & HDR Options, the AC-SC1-Auhd is the only device that Provides this unique edid combination.

WWW.AVPROEDGE.COM | INFO@AVPROEDGE.COM | 877-886-5112 or +1 605 274 6055