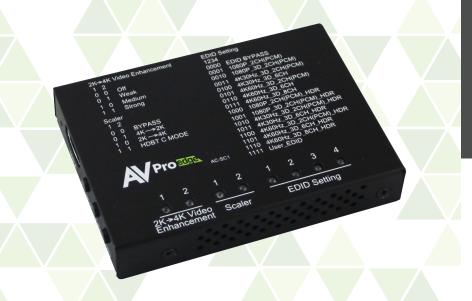

## **SETTINGS AND FEATURES**

- **18G**bps
- HDMI 2.0 (A/B) & HDCP 2.2
- FULL HDR SUPPORT
- 4K —> 1080p DOWNSCALING no more dumbing down your system
- 1080p —> 4K UPSCALING
  - GET THE MOST OUT OF YOUR DISPLAY
- AUTO SCALING FOR PLUG & PLAY INSTALLATION IN 4K Systems with some 1080p displays
- HDR EDID OPTIONS TO ENSURE HDR PASS-THROUGH

- 16 EDID SETTINGS SO YOU CAN FIX VIRTUALLY ALL EDID ISSUES
- CUSTOM USER EDID OPTION FOR COMPLETE CUSTOMIZATION
- L/R AUDIO DE-EMBEDDING FOR VERSATILE AUDIO ROUTING
- VIDEO ENHANCEMENT CIRCUIT TO ADD THAT "POP" TO ANY DISPLAY
- SIMPLE, 3 BUTTON ON-DEVICE OPERATION
- MINI USB FOR FIRMWARE AND CONTROL

| EDID SETTINGS         |                                |  |
|-----------------------|--------------------------------|--|
| 1234                  | 0111 4K60HZ 3D 8CH             |  |
| 0000 EDID BYPASS      | 1000 1080p 2CH(PCM) HDR        |  |
| 0001 1080p 2CH(PCM)   | 1001 1080p 3D 2CH(PCM) HDR     |  |
| 0010 1080p 3D 2CH(PCN | 1) 1010 4K30HZ 3D 2CH(PCM) HDR |  |
| 0011 4K30HZ 3D 2CH(PC | CM) 1011 4K30HZ 3D 6CH HDR     |  |
| 0100 4K30HZ 3D 6CH    | 1100 4K60HZ 3D 2CH(PCM) HDR    |  |
| 0101 4K60HZ 3D 2CH(PC | CM) 1101 4K60HZ 3D 6CH HDR     |  |
| 0110 4K60HZ 3D 6CH    | 1110 4K60HZ 3D 8CH HDR         |  |
| 1111 USER EDID        |                                |  |

| VIDEO<br>Enhancement | SCALER     |
|----------------------|------------|
| 1 2                  | 1 2        |
| 0 0 OFF              | O O AUTO   |
| 0 1 WEAK             | 0 1 BYPASS |
| 1 O MEDIUM           | 1 0 4K—>2K |
| 1 1 STRONG           | 1 1 2K—>4K |