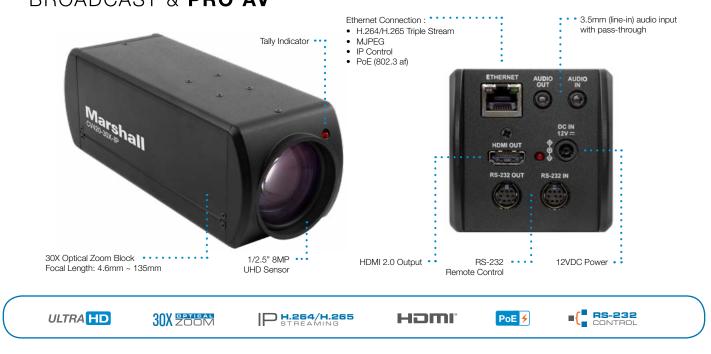

#### Brilliant UHD Video with Enhanced Versatility

The CV420-30X-IP utilizes an 8MP sensor to capture up to UHD 3840x2160p at 60fps, and support for all HD formats. The 30X optical zoom block offers offers a flexible focal length range (4.6~135mm) for mainting image crispness in both wide and tight shots, and exceptional low-light sensitivity ensures the CV420-30X-IP will maintain a clear picture in variable lighting situations for live events, houses of worship, and eSports stadiums.

### Flexible Output and Control Options

Simultaneous HDMI 2.0 and streaming IP video outputs with support for RS-232, IP, and USB control offers convenient user control and system integration options.

#### PRODUCT FEATURES

- 8.5 Megapixel (1/2.5") UHD sensor
- 30X Optical Zoom (4.6~135mm) 68° AOV
- Up to 3840x2160, 1920x1080, and 1280x720p
- Frame-rates: 60/59.94/50/30/29.97/25fps
- IP (H.265/264/MJPEG) & HDMI 2.0 simultaneous outputs
- APPLICATIONS
- Broadcast Sports
- Broadcast Television
- Courtrooms
- eSports Broadcast
- Lecture Capture
- House of Worship

- Supports H.265/264 encoding (video and audio), PoE, and control over ethernet
- RS-232 Triple-stream IP structure
- 3.5mm audio input with pass-through
- Onvif compliant
- Government Assembly
- Live Music and EventsStudio Production
- Remote Learning
- **Cinematic Productions**