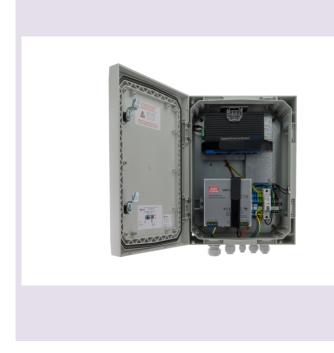

## **SOL-IQswitch-4PU-B** Article number: 220399

Camera junction box with 4-port switch unmanaged 4xPoE, 1xRJ45, 1xSFP 100Mbps

Ready-to-use junction box solution incl. SOL-IQbox-budget incl. Switch IAM-5SE1004MUB incl. Power supply DR-120-48 Electrically prewired and tested Optimised for outdoor use UV stable polycarbonate, corrosion-resistant Protective class IP66 Impact resistance IK 10, vandalism protected Swivelling door (with door contact switch) Wall or mast mounted Fast, easy installation

SOL-IQswitch-4PU-B is a ready-to-use solution for connecting network cameras. The integrated switch can be used to supply up to 4 IP cameras via PoE. They are connected to a network via the ports with a network cable or with fibreglass (optional SEP module required).

This solution package consists of the following components:

Junction boxes SOLVIDO SOL-IQbox-budget, eneo Switch IAM-5SE1004MUB, eneo power supply DR-120-48